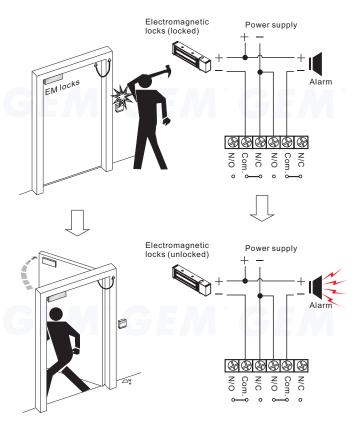

### Application

#### Statement

The CP-21 series call point, with double pole change over contacts from N/C to N/O. The main function is to override the electrical locking/release devices in case of emergency. With Key to replace glass or reset unit.